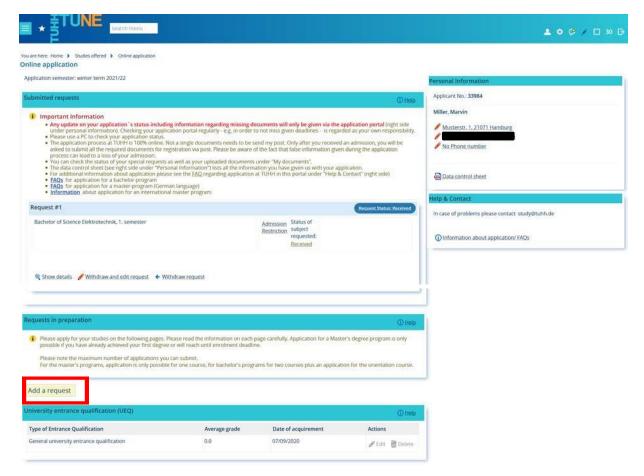

If your application is incomplete or there is other important information for you, you can find this information in the right menu under "Personal Information".

You will be informed about the successful submission of the application by e-mail.

You have now applied for a place on a bachelor's degree program at TUHH. If you wish, you can now start an application for another bachelor's degree program. In this round, it is possible that certain information will not be requested from you again. Please keep in mind, however, that ultimately only two Bachelor's application forms as well as one application for a place in the orientation study program can be submitted to the TUHH.

From now on, you should take a look at your application area in the TUHH application portal.

If there is news about your application or if something is wrong with it, you will find out about it. You can get to the login with this link: <a href="https://tune.tuhh.de/">https://tune.tuhh.de/</a>