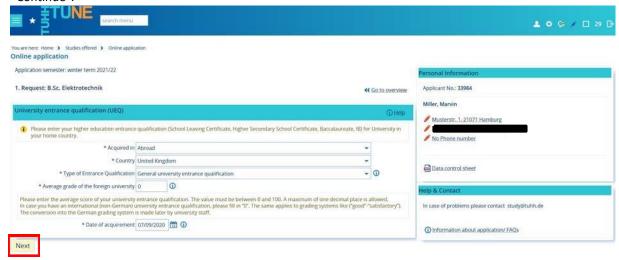

#### **University Entrance Qualification**

The following page requests information about your college entrance credentials. Some types of college entrance credentials require you to upload documentation. After you have completed all fields, please click "Continue".