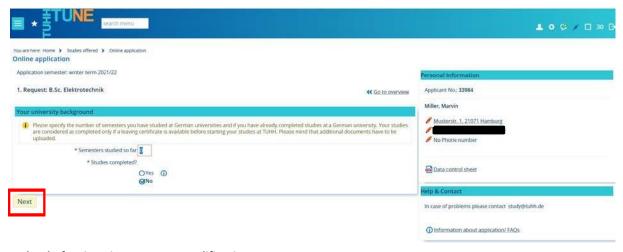

## Study history

On the next page, please indicate whether you have already studied at a university in **Germany**, and if so, how many semesters. If you have already studied, please take careful note of the instructions. If you have already completed a course of study, a mask for uploading additionally required documents will appear in the further course of the application.