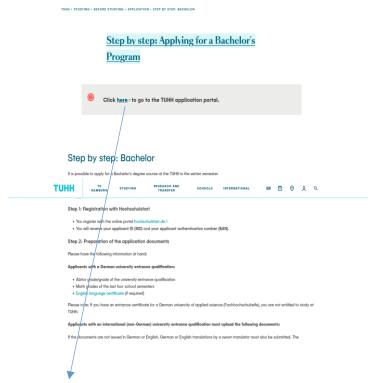

You will then be shown all the TUHH degree programs for which an application can be made via the Hochschulstart portal. Clicking on the magnifying glass icon will take you to the detailed view of the respective degree program. There, in addition to further information on the study program, you will also find the link to the application at the TUHH at: <a href="https://www.tuhh.de/tuhh/studium/bewerbung/bachelorstudiengaenge.html">https://www.tuhh.de/tuhh/studium/bewerbung/bachelorstudiengaenge.html</a>

You are now on our TUHH application platform. The other steps required for the application follow here.

Navigation in the TUNE portal takes place via this symbol

In the next step you will start the online registration.