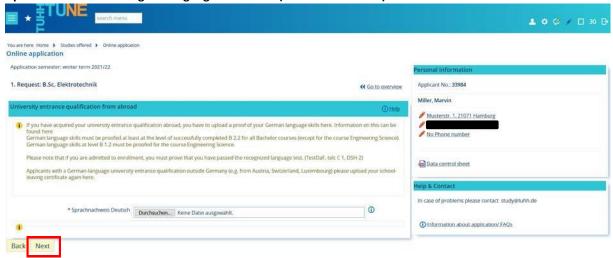

**Upload of University Entrance Qualification** 

Upload of German or English language certificate (not for all courses)