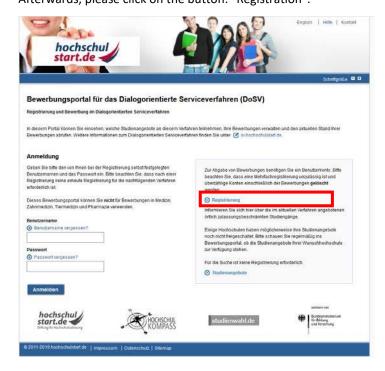

Application to TUHH requires prior registration on the Hochschulstart portal. Therefore, first go to the following website: <a href="https://dosv.hochschulstart.de/bewerber/">https://dosv.hochschulstart.de/bewerber/</a>.

Afterwards, please click on the button: "Registration".

After completing the registration, you will receive an e-mail from Hochschulstart to activate your account. If not, please also check the spam folders of the email inbox.