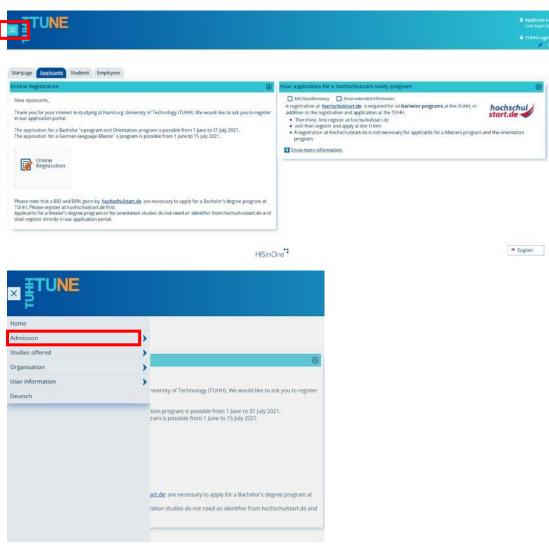

You are now on our TUHH application platform. The other steps required for the application follow here.

Navigation in the TUNE portal takes place via this symbol

In the next step you will start the online registration.

To do this, click on the "Start application" button on the next page.

You are now in your own application area, from which you can apply for a maximum of two bachelor's degree programs at TUHH. On the right you will find your applicant number. Remember this number, you will need it later if you have any questions. In the main menu, click on "Start application" to start your application.