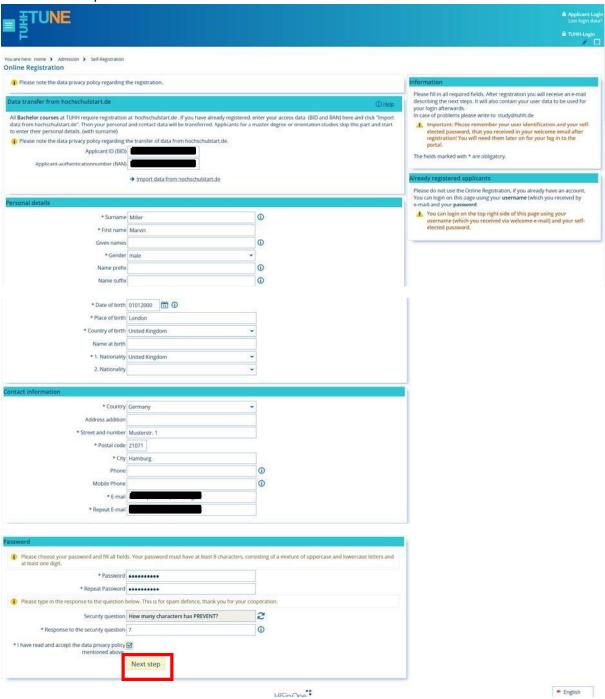

On the following page you will be asked to enter your personal BID and BAN from Hochschulstart. Afterwards, please click on "Transfer data from hochschulstart.de".

Your data will now be transferred from Hochschulstart. This means that you do not have to enter certain information again. These fields are grayed out and cannot be changed.

If you wish, you can add further information about yourself. In any case, you must now enter your country of birth here.

If you find incorrect information here, you can only change this via the "My data" tab within the Hochschulstart portal.

At the bottom of the page you will be asked to enter your own password. You are free to use the same password as at Hochschulstart.de or to choose a new password.

To make sure that you are a "real person", you then answer the security question. The security questions vary. For example, negative results are also possible for arithmetic problems. When you have filled in all the required form fields, please click on "Continue".