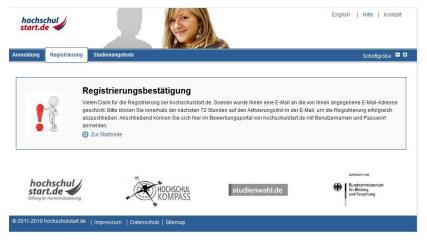

Afterwards, please click on the button: "Registration".

After completing the registration, you will receive an e-mail from Hochschulstart to activate your account. If not, please also check the spam folders of the email inbox.

Please follow the instructions in the e-mail to activate your account.

Then finally complete the activation of your account at Hochschulstart by verifying your account once again by entering your self-selected password. Then click on the "Activate" button.