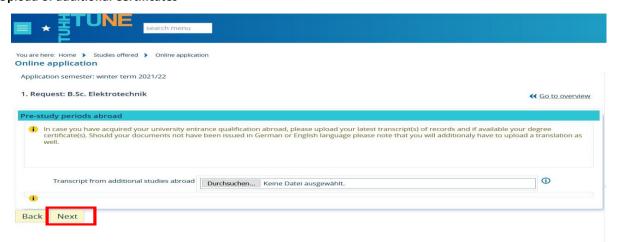

## **Upload of additional Certificates**

In the next step a mask with your entries appears.

After you have checked everything, **you need to add your BID and BAN again** at the bottom of the page for confirmation. Also, please confirm truthfully that your information is correct. After that, click on "Submit Application".