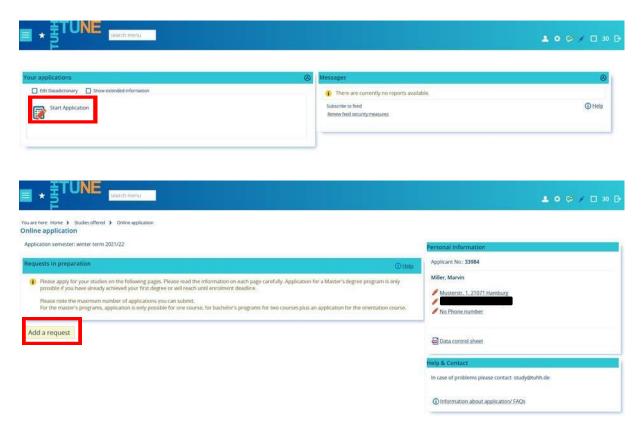

To do this, click on the "Start application" button on the next page.

You are now in your own application area, from which you can apply for a maximum of two bachelor's degree programs at TUHH. On the right you will find your applicant number. Remember this number, you will need it later if you have any questions. In the main menu, click on "Start application" to start your application.