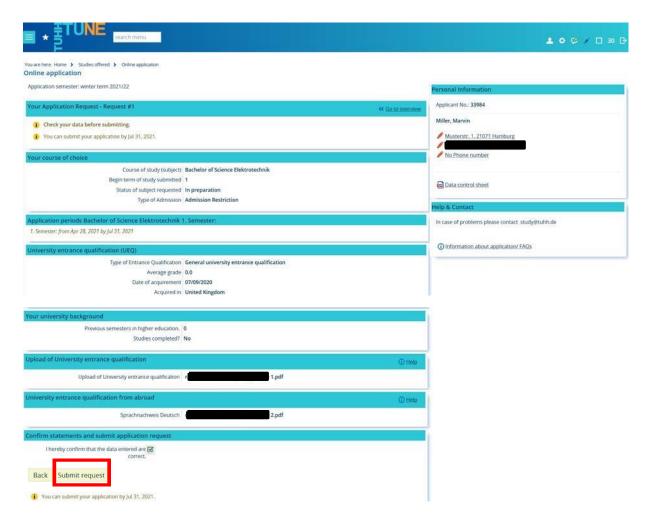

## **Upload of additional Certificates**

In the next step a mask with your entries appears.

After you have checked everything, **you need to add your BID and BAN again** at the bottom of the page for confirmation. Also, please confirm truthfully that your information is correct. After that, click on "Submit Application".

Your application to TUHH is about to be completed. Take another look at all the information on the last page. If necessary, change your information accordingly. Attention: The Data control sheet available on the right side is only for you. Please do not send it to TUHH!

If your application is incomplete or there is other important information for you, you can find this information in the right menu under "Personal Information".

You will be informed about the successful submission of the application by e-mail.