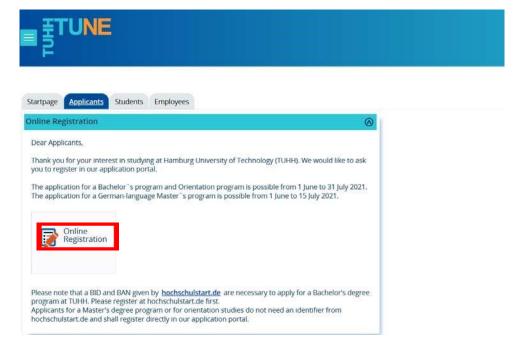

You are now on our TUHH application platform. The other steps required for the application follow here.

Navigation in the TUNE portal takes place via this symbol

In the next step you will start the online registration.

On the following page you will be asked to enter your personal BID and BAN from Hochschulstart. Afterwards, please click on "Transfer data from hochschulstart.de".

Your data will now be transferred from Hochschulstart. This means that you do not have to enter certain information again. These fields are grayed out and cannot be changed.