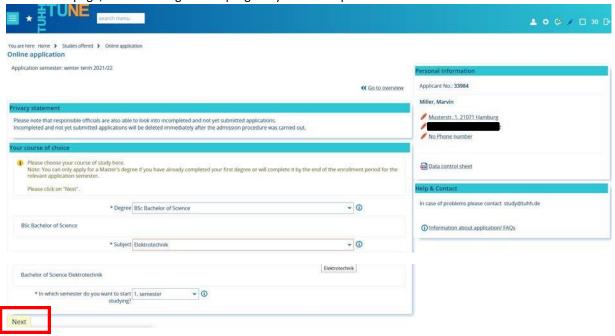

On the next page, select the degree and program you wish to pursue and then click "continue".

If your nationality or the country of your university entrance qualification puts you on an equal footing with German applicants, special applications are available. In this case, please refer to the help texts and take further information from the German-language tutorial.