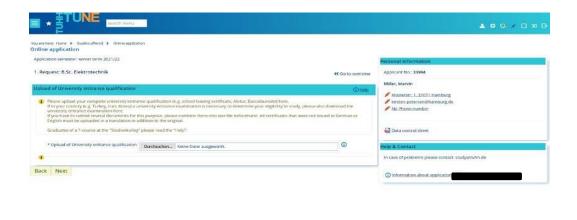

#### **University Entrance Qualification**

The following page requests information about your college entrance credentials. Some types of college entrance credentials require you to upload documentation. After you have completed all fields, please click "Continue".

**Upload of University Entrance Qualification** 

Upload of German or English language certificate (not for all courses)