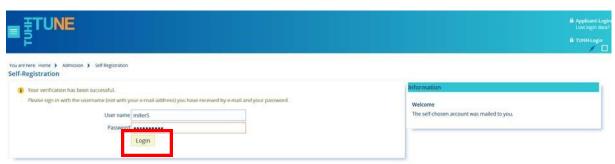

Now click on the activation link within the e-mail. If this does not work, copy the link into the window of (another) web browser.

You have now successfully verified your applicant account from TUHH.

With your personal user ID (see e-mail) and your chosen password, you can now log in to the TUHH applicant portal to apply for a bachelor's degree program.